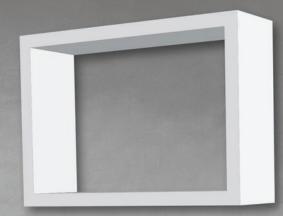

## **Box Shelves**

#### **Features & Benefits**

Perfect for adding some extra space.

Brackets for easy mounting.

Available in a variety of finishes combinations.

MAGMF