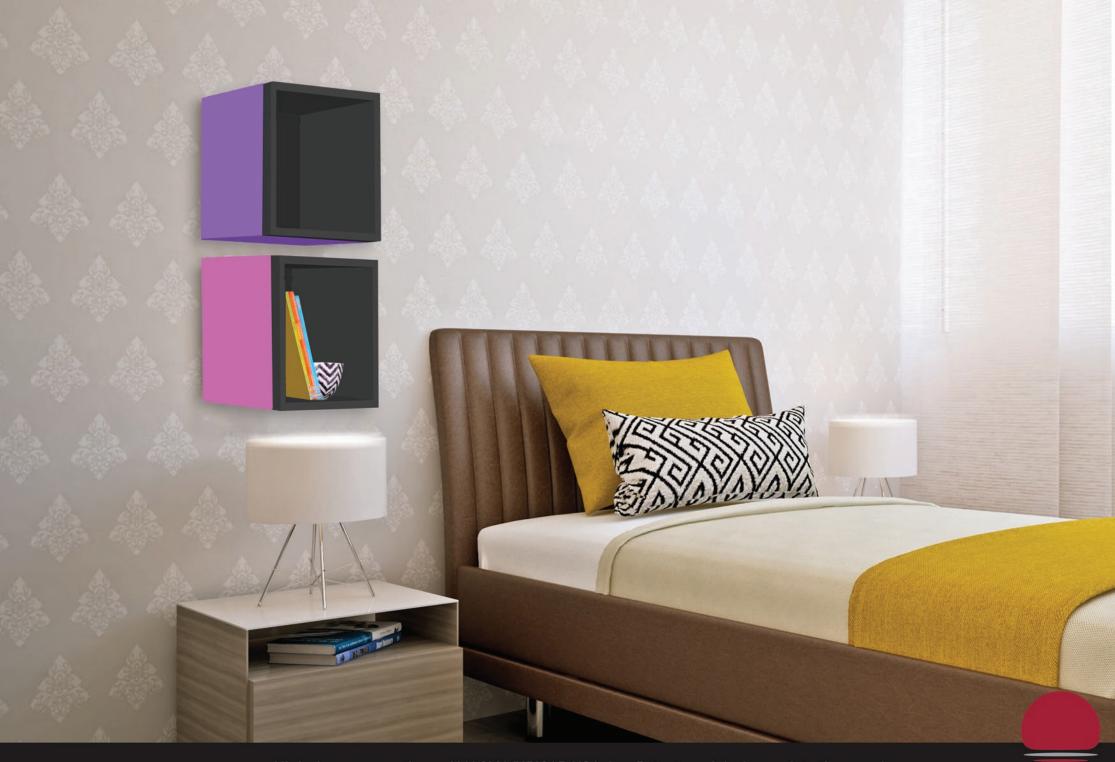

## **Two-Tone Box Shelves**

#### **Features & Benefits**

Shelves can be nested for packaging.

Also available in individual shelf options.

Brackets for easy mounting.

Available in a variety of finishes combinations.

magm