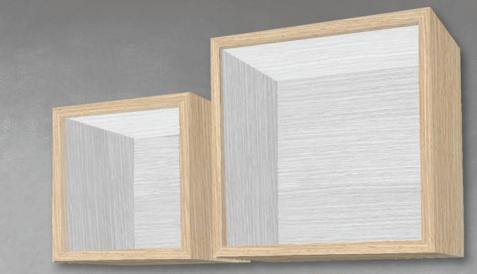

## **Nested Shelves**

#### **Features & Benefits**

Design allows shelves to be nested for packaging.

Various sizes and combinations available.

Brackets for easy mounting.

Available in a variety of finishes.