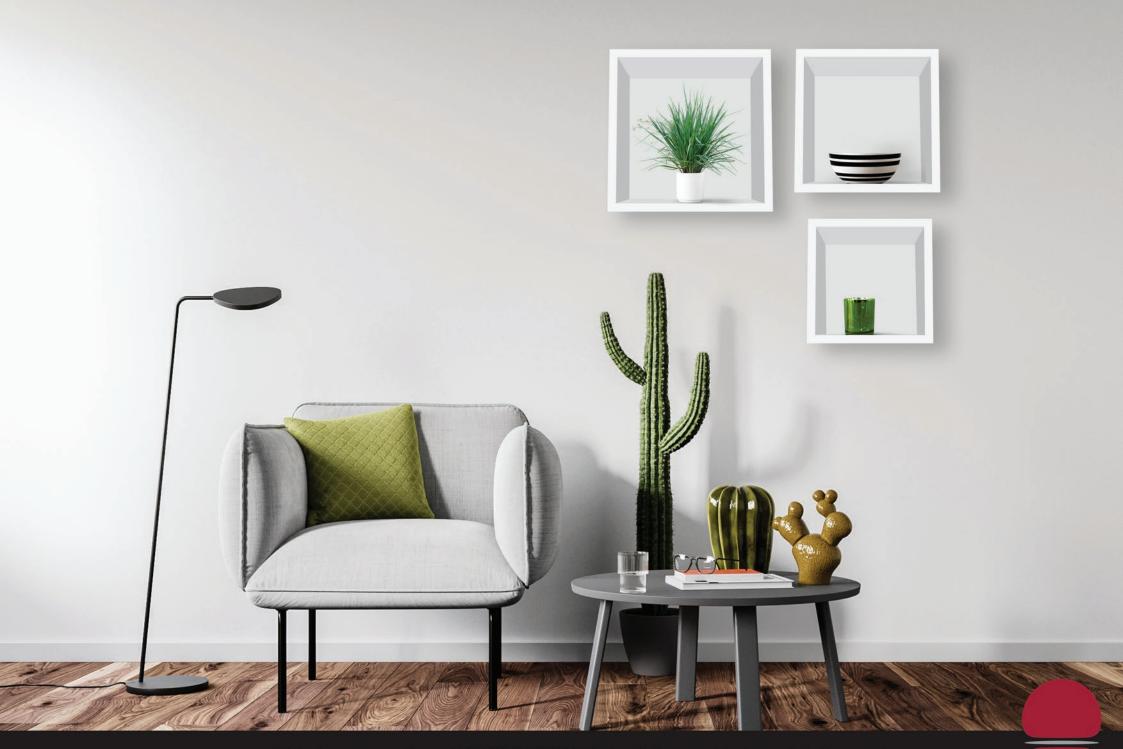

## **Box Shelves**

#### **Features & Benefits**

Perfect for adding some extra space.

Brackets for easy mounting.

Available in a variety of finishes combinations.

MAGMF