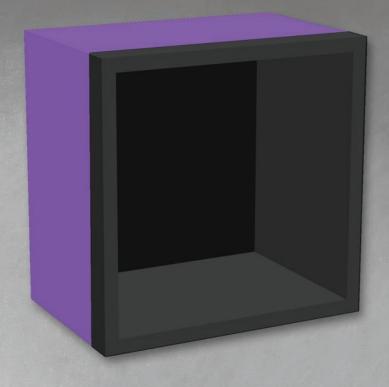

## **Two-Tone Box Shelves**

#### **Features & Benefits**

Shelves can be nested for packaging.

Also available in individual shelf options.

Brackets for easy mounting.

Available in a variety of finishes combinations.

magm