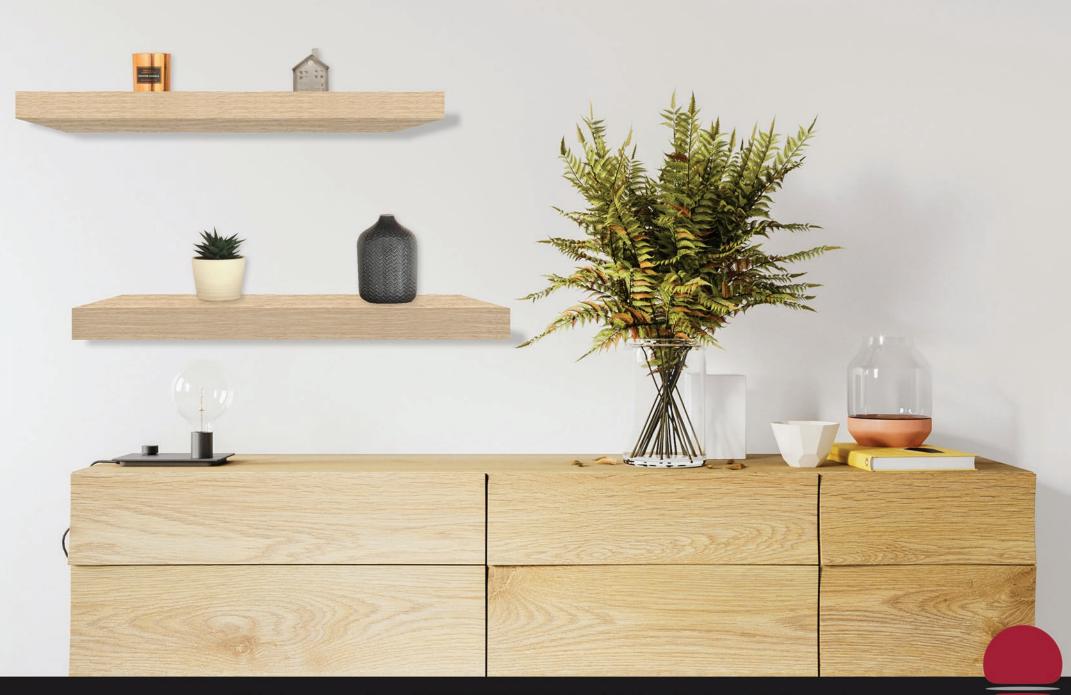

## **Floating Shelf**

#### Features & Benefits

Design allows shelf to appear as if it is floating.

Brackets for easy mounting.

Available in a variety of finishes.

MAGMF

All designs are creations of MAGMA/UBICAR USA, Inc. Patents and design registrations apply.