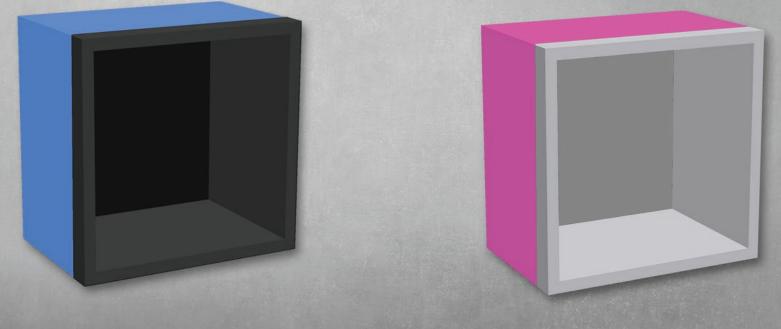

## **Two-Tone Box Shelves**

#### **Features & Benefits**

Shelves can be nested for packaging.

Also available in individual shelf options.

Brackets for easy mounting.

Available in a variety of finishes combinations.

magm