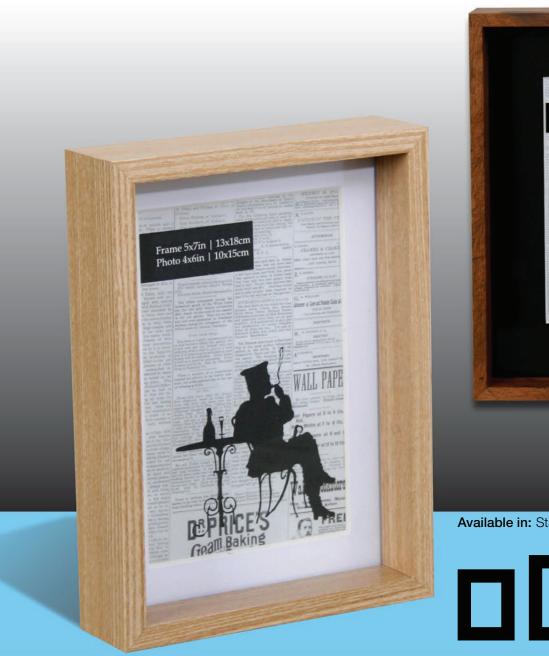

## BAXTER

#### Features & benefits:

Contemporary range with a proven performance record.

Unique design and low cost, volume item.

Available as a range with and without mats including various collage sizes.

This range is available in a variety of finishes including black, white, rustics, large number of woodgrain finishes and bright colours.

Can be displayed vertically and horizontally.

Available in: Standard Frames, Matted Frames, Collages and Mirrors

## **Baxter** Standard and Matted Frames

All designs are creations of MAGMA/UBICAR USA, Inc. Patents and design registrations apply.

megne