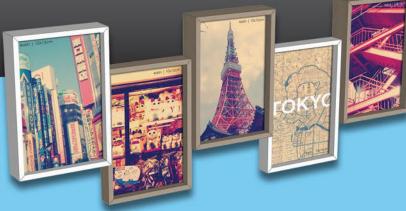

## Knox

<text>

#### Features & benefits:

Volume performer in a variety of non matted frames and matted frames and collages.

Deep shadow box design with unlimited frame / matt combinations.

This range is available in a variety of finishes including black, white, rustics, large number of woodgrain finishes and bright colours.