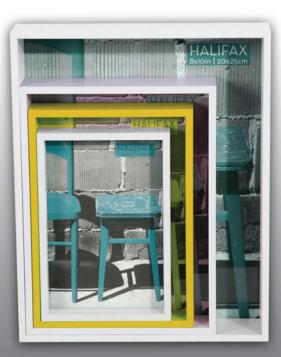

## **Halifax Nested**

Set of 4 Frames

#### Features & benefits:

Nested multi frame sets have been a winning formula based on the great value, colour finishes within each set and efficent design that saves retail space for multiple number of frames.

Each set can be made with one or multiple colours from a wide range of available finishes.

Number of different profiles and set quanities available.

Can be displayed vertically and horizontally.

MAGMA