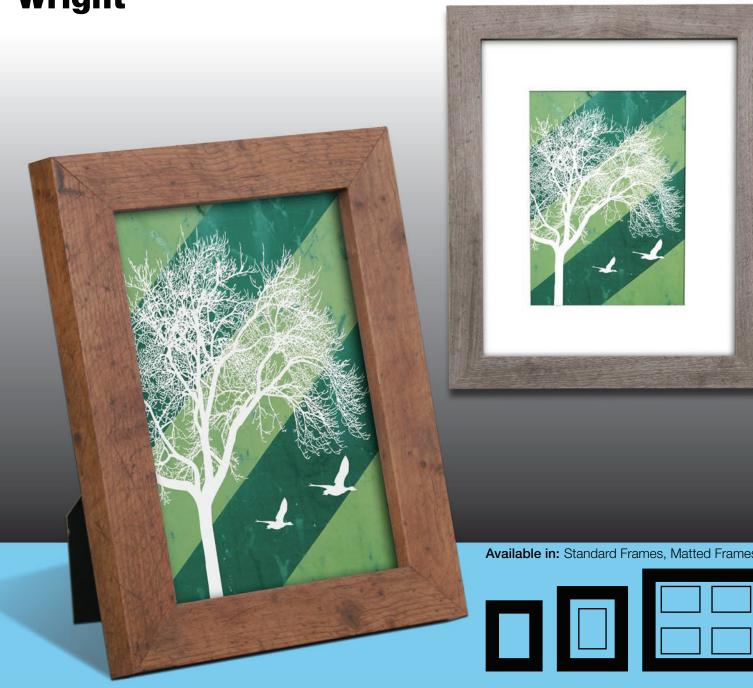

## Wright

#### Features & benefits:

New approach to a classic shape.

Volume performer in matted and non matted frame and collage sizes.

This range is available in a variety of finishes including black, white, rustics, large number of woodgrain finishes and bright colours.

Price does not differ for any finishes chosen from our extensive range.

Can be displayed vertically and horizontally.

MAGMA

Available in: Standard Frames, Matted Frames, Collages and Mirrors

## Wright

All designs are creations of MAGMA/UBICAR USA, Inc. Patents and design registrations apply.