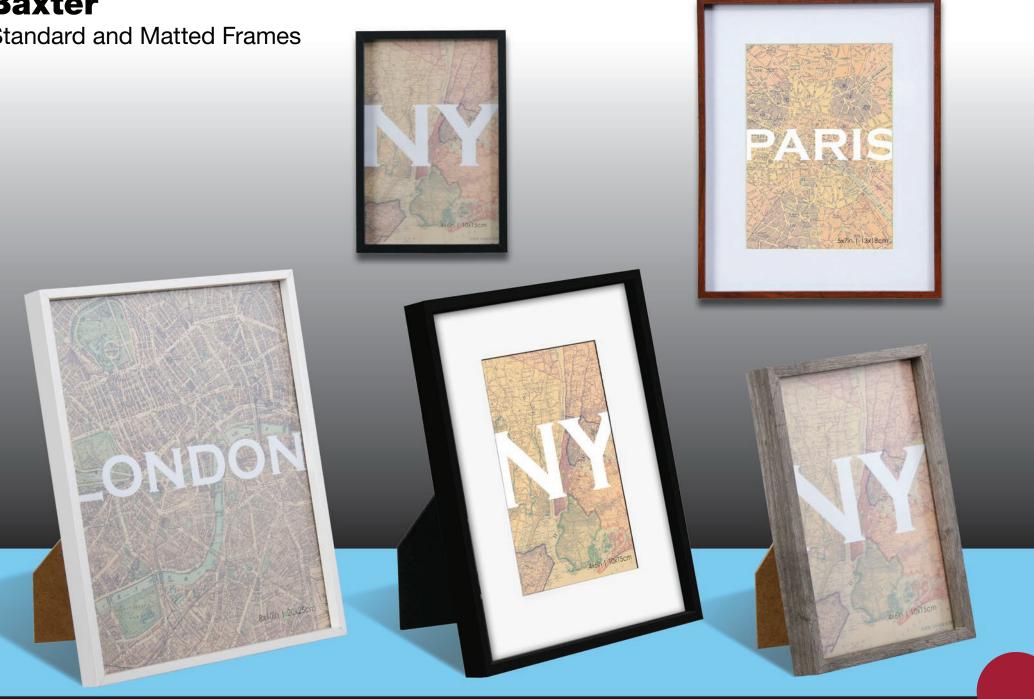

## BAXTER

#### Features & benefits:

Contemporary range with a proven performance record.

Unique design and low cost, volume item.

Available as a range with and without mats including various collage sizes.

This range is available in a variety of finishes including black, white, rustics, large number of woodgrain finishes and bright colours.

Can be displayed vertically and horizontally.

Available in: Standard Frames, Matted Frames, Collages and Mirrors

## **Baxter** Standard and Matted Frames

All designs are creations of MAGMA/UBICAR USA, Inc. Patents and design registrations apply.

megne