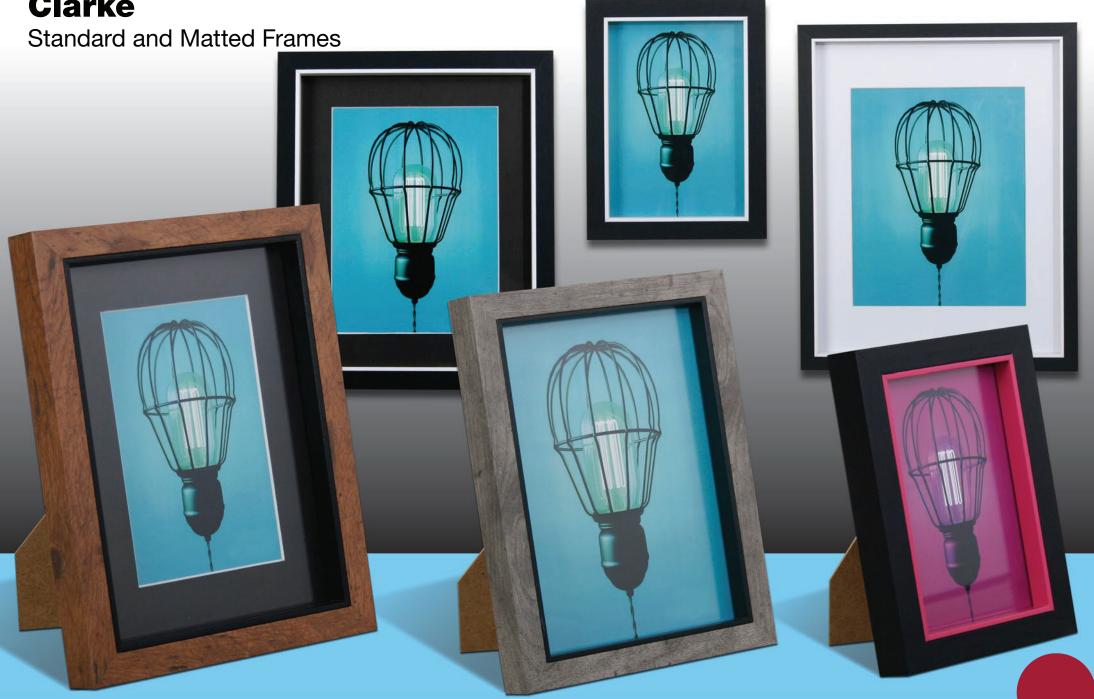

### Clarke Two tone

#### Features & benefits:

Unique two tone product range with a proven performance record.

Colour combination of frame and inlay are unlimited and the additional combination with mats give this range a unique appeal.

This range is available in a variety of finishes including black, white, rustics, large number of woodgrain finishes and bright colours.

Can be displayed vertically and horizontally.

Available in: Standard Frames, Matted Frames, Collages and Mirrors

## Clarke

All designs are creations of MAGMA/UBICAR USA, Inc. Patents and design registrations apply.

magma