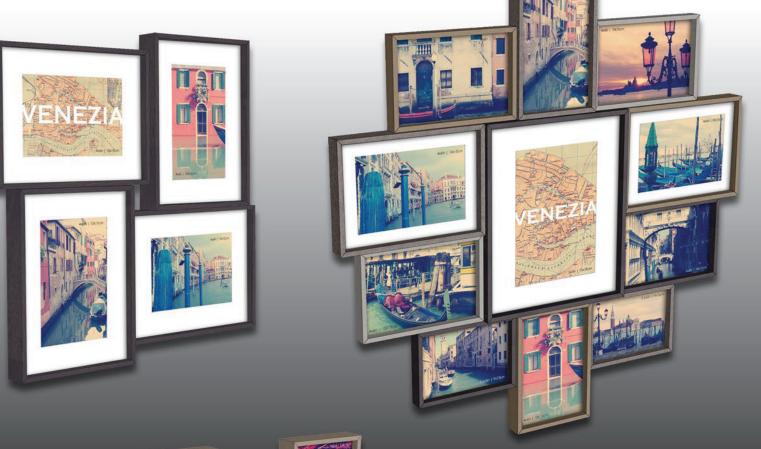

## **Enzo** Multi Dimensional Collages

All designs are creations of MAGMA/UBICAR USA, Inc. Patents and design registrations apply.