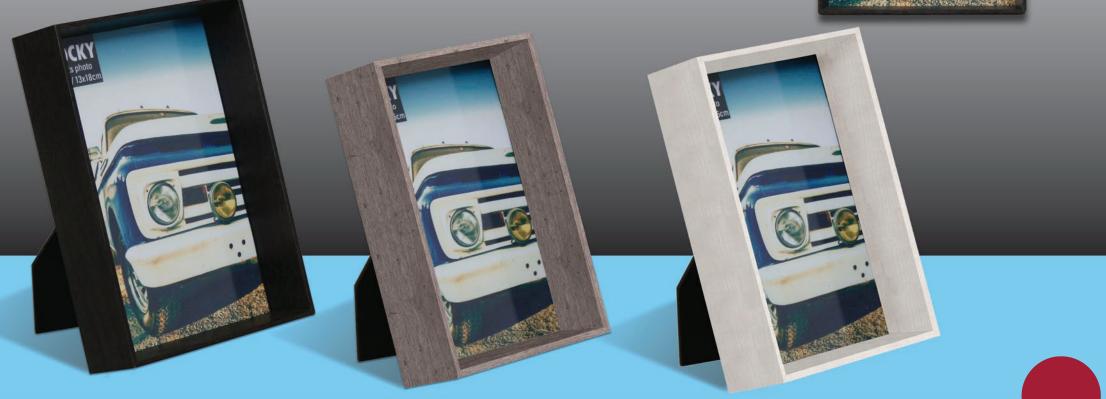

## Rocky

#### Features & benefits:

Deep shadow box design with a unique contemporary edge.

Modern on trend look at a great price and worldwide appeal.

This range is available in a variety of finishes including black, white, rustics, large number of woodgrain finishes and bright colours.

Price does not differ for any finishes chosen from our extensive range.

MAGME