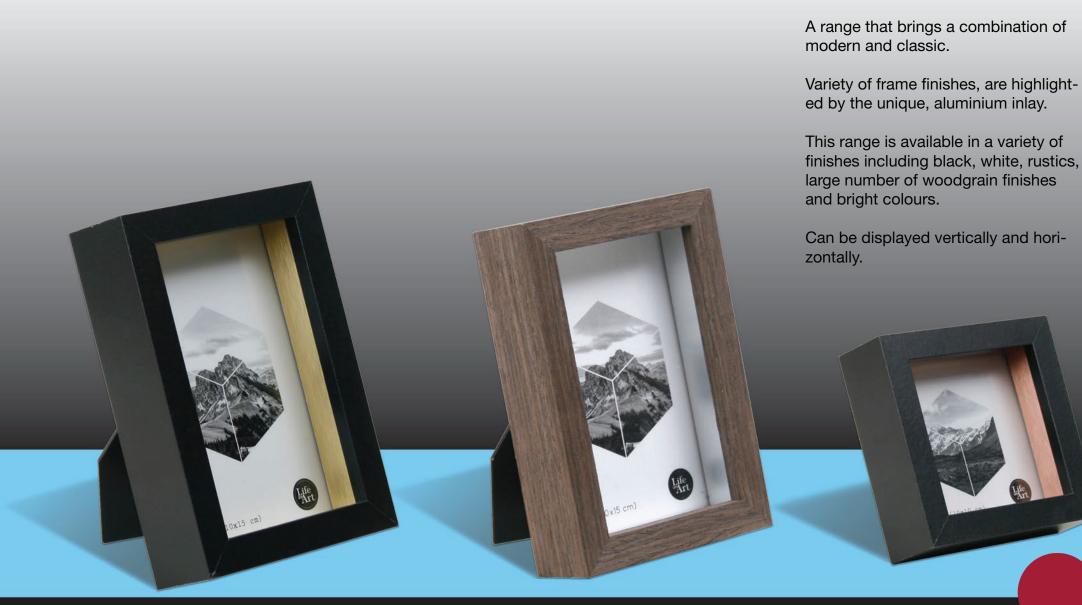

## Melody Copper Inlay

#### Features & benefits:

A range that brings a combination of modern and classic.

Variety of frame finishes, are highlighted by the unique, copper inlay.

This range is available in a variety of finishes including black, white, rustics, large number of woodgrain finishes and bright colours.

Can be displayed vertically and horizontally.

All designs are creations of MAGMA/UBICAR USA, Inc. Patents and design registrations apply.

13x18 cm)

Life Art

MAGME

Melody

8 x 10" (20x25 cm)