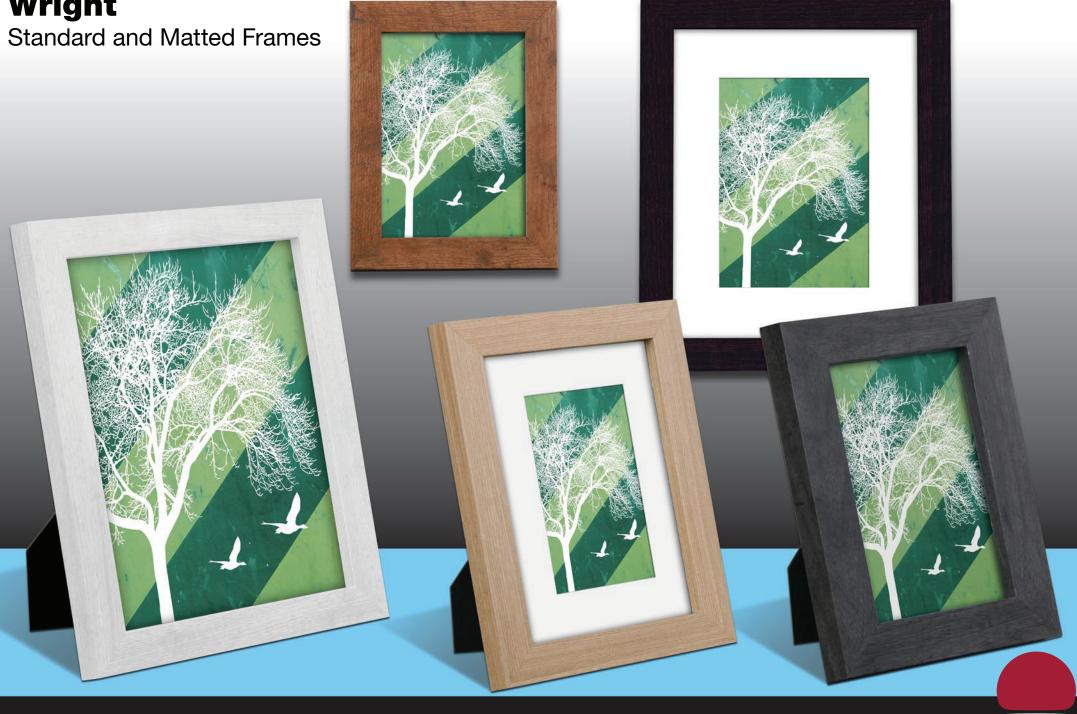

## Wright

#### Features & benefits:

New approach to a classic shape.

Volume performer in matted and non matted frame and collage sizes.

This range is available in a variety of finishes including black, white, rustics, large number of woodgrain finishes and bright colours.

Price does not differ for any finishes chosen from our extensive range.

Can be displayed vertically and horizontally.

MAGMA

Available in: Standard Frames, Matted Frames, Collages and Mirrors

## Wright

All designs are creations of MAGMA/UBICAR USA, Inc. Patents and design registrations apply.