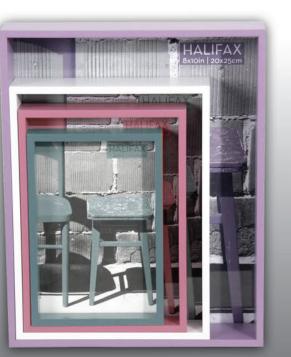

## **Halifax Nested**

Set of 4 Frames

#### Features & benefits:

Nested multi frame sets have been a winning formula based on the great value, colour finishes within each set and efficent design that saves retail space for multiple number of frames.

Each set can be made with one or multiple colours from a wide range of available finishes.

Number of different profiles and set quanities available.

Can be displayed vertically and horizontally.

MAGMA