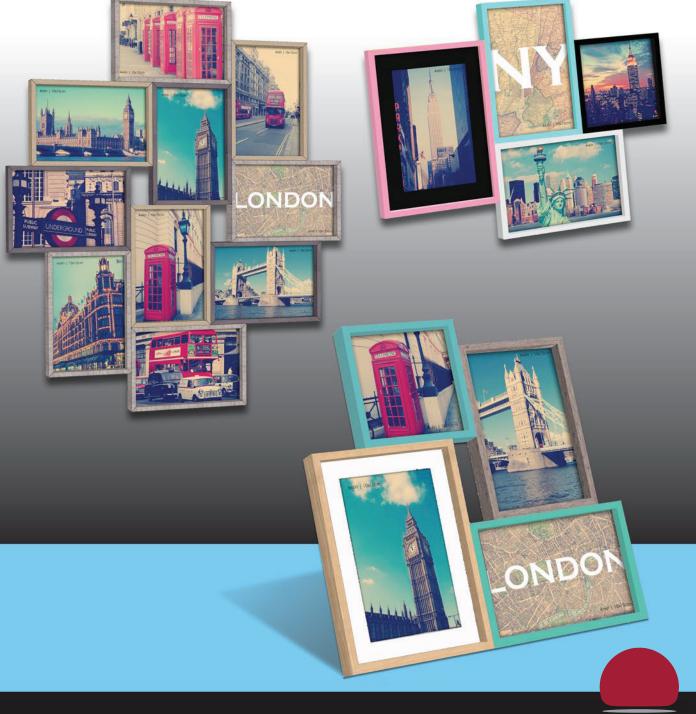

## **Timeless** Multi level collages

#### Features & benefits:

Multi dimensional and multi level collages available in a variety of finishes and shapes.

These volume performers are available with a combination of matted and non matted versions.

The design of this contemporary, on trend collage range is unique to the market.