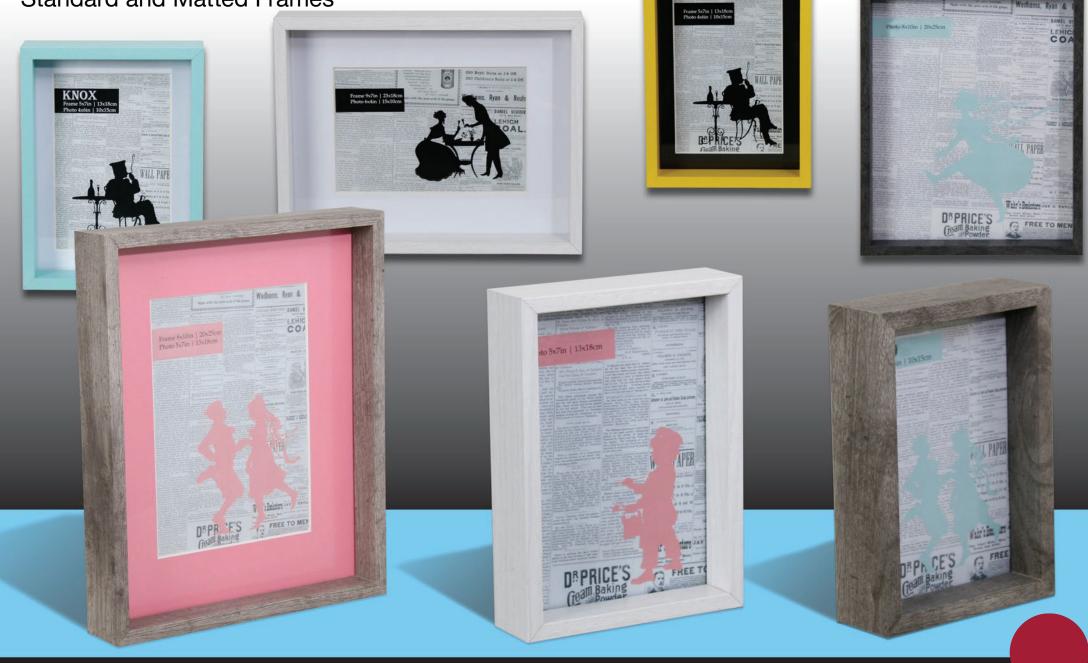

## Knox

<text>

#### Features & benefits:

Volume performer in a variety of non matted frames and matted frames and collages.

Deep shadow box design with unlimited frame / matt combinations.

This range is available in a variety of finishes including black, white, rustics, large number of woodgrain finishes and bright colours.

Can be displayed vertically and horizontally.

Available in: Standard Frames, Matted Frames, Collages and Mirrors

## **Knox** Standard and Matted Frames

All designs are creations of MAGMA/UBICAR USA, Inc. Patents and design registrations apply.

magma